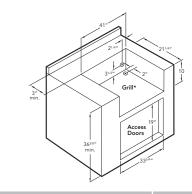

#### **L700 ISLAND PREPARATION**

FOR MORE **INFORMATION ON** SEDONA BY LYNX™ SERIES **PRODUCT FEATURES**, PLEASE VISIT LYNXGRILLS.COM

CUT-OUT DIMENSIONS: WIDTH: 41" / HEIGHT: 10" / DEPTH: 21.25"

SHIPPING DIMENSIONS: WIDTH 34" / HEIGHT 47" / DEPTH 30" SHIPPING WEIGHT: 240 POUNDS

GAS REQUIREMENTS: SHIPS IN LIQUID PROPANE OR NATURAL GAS FROM FACTORY

**ELECTRICAL REQUIREMENTS: INSTALLATION REQUIRES AN OUTDOOR** 120V/15GFI ELECTRICAL OUTLET ADJACENT TO PRODUCT

COOKING CONFIGURATION: BUILT-IN GRILL WITH ROTISSERIE, 1 PROSEAR **INFRARED BURNER AND 2 STAINLESS STEEL BURNERS** 