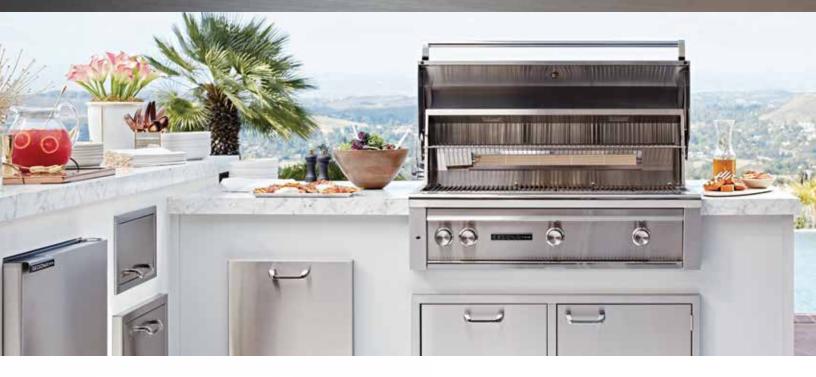

#### **L700R PRODUCT OVERVIEW**

- Variable power—three Stainless Steel Burners combining to provide up to 69,000 BTU
- Consistent assurance—direct spark ignition with battery backup
- Perfect clarity—dual halogen grill surface lights
- Quick visibility—temperature gauge
- Easy opening—Lynx Hood Assist
- Ready rotisserie——dedicated single speed rotisserie 16,000 btu back burner, motor, spit rods, and forks
- Generous capacity—1,049 square inches of cooking surface (728 primary, 321 secondary)
- Beautiful illumination—blue-lit control knobs
- Steady performance—heat-stabilizing design
- Smooth opening—fluid rotation handle
- Premier platform—stainless steel grilling grates
- Steadfast durability—heavy-duty welded construction eliminates gaps where grease can collect

## **L700R PRODUCT FEATURES**

The Sedona by Lynx<sup>™</sup> Series is always evolving to be the best at something new. That philosophy is reflected in its features. We've refined these features to give you a grilling experience that's both simple and stunning.

#### **L700 ISLAND PREPARATION**

FOR MORE **INFORMATION ON** SEDONA BY LYNX™ SERIES **PRODUCT FEATURES**, PLEASE VISIT LYNXGRILLS.COM

CUT-OUT DIMENSIONS: WIDTH: 41" / HEIGHT: 10" / DEPTH: 21.25"

SHIPPING DIMENSIONS: WIDTH 34" / HEIGHT 47" / DEPTH 30" SHIPPING WEIGHT: 240 POUNDS