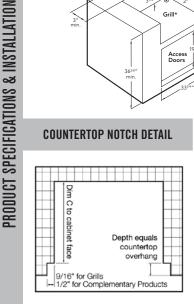

#### **L700 ISLAND PREPARATION**

FOR MORE **INFORMATION ON** SEDONA BY LYNX™ SERIES **PRODUCT FEATURES**, PLEASE VISIT LYNXGRILLS.COM

CUT-OUT DIMENSIONS: WIDTH: 41" / HEIGHT: 10" / DEPTH: 21.25"

SHIPPING DIMENSIONS: WIDTH 34" / HEIGHT 47" / DEPTH 30" SHIPPING WEIGHT: 240 POUNDS

**COUNTERTOP NOTCH DETAIL** 