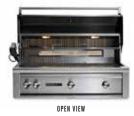

#### **L700R PRODUCT OVERVIEW**

- Variable power—three Stainless Steel Burners combining to provide up to 69,000 BTU
- Consistent assurance—direct spark ignition with battery backup
- Perfect clarity—dual halogen grill surface lights
- Quick visibility—temperature gauge
- Easy opening—Lynx Hood Assist
- Ready rotisserie——dedicated single speed rotisserie 16,000 btu back burner, motor, spit rods, and forks
- Generous capacity—1,049 square inches of cooking surface (728 primary, 321 secondary)
- Beautiful illumination—blue-lit control knobs
- Steady performance—heat-stabilizing design
- Smooth opening—fluid rotation handle
- Premier platform—stainless steel grilling grates
- Steadfast durability—heavy-duty welded construction eliminates gaps where grease can collect

ROTISSERIE SYSTEM

EXPANSIVE GRILLING SURFACE

**STAINLESS STEEL BURNERS** 

SPARK IGNITION SYSTEM

**CERAMIC RADIANT BRIQUETTES** 

LYNX HOOD ASSIST

SEAMLESS WELDED CONSTRUCTION

INTEGRATED ILLUMINATION