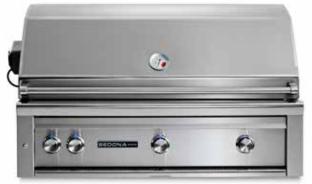

# 42" SEDONA BUILT-IN GRILL with 3 stainless steel burners and rotisserie (L700R)

#### **L700R PRODUCT OVERVIEW**

- Variable power—three Stainless Steel Burners combining to provide up to 69,000 BTU
- Consistent assurance—direct spark ignition with battery backup
- Perfect clarity—dual halogen grill surface lights
- Quick visibility—temperature gauge
- Easy opening—Lynx Hood Assist
- Ready rotisserie——dedicated single speed rotisserie 16,000 btu back burner, motor, spit rods, and forks
- Generous capacity—1,049 square inches of cooking surface (728 primary, 321 secondary)
- Beautiful illumination—blue-lit control knobs
- Steady performance—heat-stabilizing design
- Smooth opening—fluid rotation handle
- Premier platform—stainless steel grilling grates
- Steadfast durability—heavy-duty welded construction eliminates gaps where grease can collect