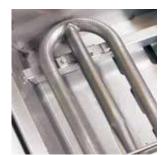

#### **L700R PRODUCT OVERVIEW**

- Variable power—three Stainless Steel Burners combining to provide up to 69,000 BTU
- Consistent assurance—direct spark ignition with battery backup
- Perfect clarity—dual halogen grill surface lights
- Quick visibility—temperature gauge
- Easy opening—Lynx Hood Assist
- Ready rotisserie——dedicated single speed rotisserie 16,000 btu back burner, motor, spit rods, and forks
- Generous capacity—1,049 square inches of cooking surface (728 primary, 321 secondary)
- Beautiful illumination—blue-lit control knobs
- Steady performance—heat-stabilizing design
- Smooth opening—fluid rotation handle
- Premier platform—stainless steel grilling grates
- Steadfast durability—heavy-duty welded construction eliminates gaps where grease can collect

ROTISSERIE SYSTEM

EXPANSIVE GRILLING SURFACE

**STAINLESS STEEL BURNERS** 

SPARK IGNITION SYSTEM

**CERAMIC RADIANT BRIQUETTES** 

LYNX HOOD ASSIST

SEAMLESS WELDED CONSTRUCTION

INTEGRATED ILLUMINATION