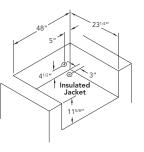

## outlet must be located within 6' of the 2" hole.

\* 2" round hole must be located at rear of grill cutout. 120V GFI

**INSULATING JACKET** 

Note: Insulating jacket required for all grills installed into a combustible enclosure. For natural gas grills, commends using ¾" gas lines. Side burners may be rotated 90 degrees. See installation manuals for details.