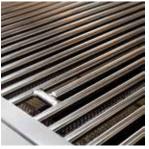

#### **L700R PRODUCT OVERVIEW**

- Variable power—three Stainless Steel Burners combining to provide up to 69,000 BTU
- Consistent assurance—direct spark ignition with battery backup
- Perfect clarity—dual halogen grill surface lights
- Quick visibility—temperature gauge
- Easy opening—Lynx Hood Assist
- Ready rotisserie——dedicated single speed rotisserie 16,000 btu back burner, motor, spit rods, and forks
- Generous capacity—1,049 square inches of cooking surface (728 primary, 321 secondary)
- Beautiful illumination—blue-lit control knobs
- Steady performance—heat-stabilizing design
- Smooth opening—fluid rotation handle
- Premier platform—stainless steel grilling grates
- Steadfast durability—heavy-duty welded construction eliminates gaps where grease can collect

ROTISSERIE SYSTEM

EXPANSIVE GRILLING SURFACE

**STAINLESS STEEL BURNERS** 

SPARK IGNITION SYSTEM

**CERAMIC RADIANT BRIQUETTES** 

LYNX HOOD ASSIST

SEAMLESS WELDED CONSTRUCTION

INTEGRATED ILLUMINATION