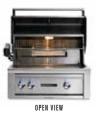

ROTISSERIE SYSTEM

EXPANSIVE GRILLING SURFACE

**STAINLESS STEEL BURNERS** 

SPARK IGNITION SYSTEM

**CERAMIC RADIANT BRIQUETTES** 

LYNX HOOD ASSIST

SEAMLESS WELDED CONSTRUCTION

INTEGRATED ILLUMINATION