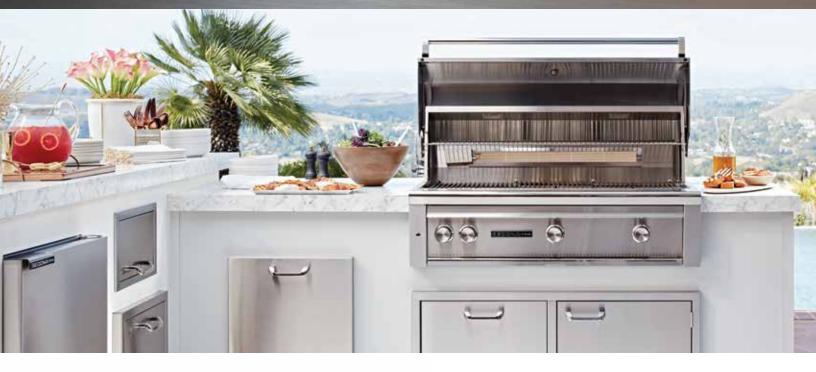

# **30'' SEDONA BUILT-IN GRILL** with 2 stainless steel burners and rotisserie (L500R)

### L500R PRODUCT OVERVIEW

- Variable power—two Stainless Steel Burners combining to provide up to 46,000 BTU
- Consistent assurance—direct spark ignition with battery backup
- Perfect clarity—dual halogen grill surface lights
- Quick visibility—temperature gauge
- Easy opening—Lynx Hood Assist
- Ready rotisserie—dedicated single speed rotisserie 12,500 btu back burner, motor, spit rods, and forks
- Ample capacity—733 square inches of cooking surface (508 primary, 225 secondary)
- Beautiful illumination—blue-lit control knobs
- Steady performance—heat-stabilizing design
- Smooth opening—fluid rotation handle
- Premier platform—stainless steel grilling grates
- Steadfast durability—heavy-duty welded construction eliminates gaps where grease can collect