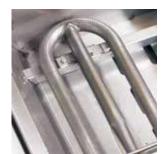

### L500R PRODUCT OVERVIEW

- Variable power—two Stainless Steel Burners combining to provide up to 46,000 BTU
- Consistent assurance—direct spark ignition with battery backup
- Perfect clarity—dual halogen grill surface lights
- Quick visibility—temperature gauge
- Easy opening—Lynx Hood Assist
- Ready rotisserie—dedicated single speed rotisserie 12,500 btu back burner, motor, spit rods, and forks
- Ample capacity—733 square inches of cooking surface (508 primary, 225 secondary)
- Beautiful illumination—blue-lit control knobs
- Steady performance—heat-stabilizing design
- Smooth opening—fluid rotation handle
- Premier platform—stainless steel grilling grates
- Steadfast durability—heavy-duty welded construction eliminates gaps where grease can collect

ROTISSERIE SYSTEM

EXPANSIVE GRILLING SURFACE

**STAINLESS STEEL BURNERS** 

SPARK IGNITION SYSTEM

**CERAMIC RADIANT BRIQUETTES** 

LYNX HOOD ASSIST

SEAMLESS WELDED CONSTRUCTION

INTEGRATED ILLUMINATION