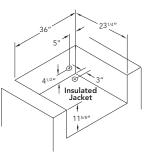

#### **INSULATING JACKET**

Note: Insulating jacket required for all grills installed into a combustible enclosure. For natural gas grills, ommends using ¾" gas lines. Side burners may be rotated 90 degrees. See installation manuals for details.