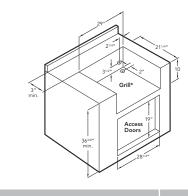

#### **L500 ISLAND PREPARATION**

FOR MORE **INFORMATION ON** SEDONA BY LYNX™ SERIES **PRODUCT FEATURES**, PLEASE VISIT LYNXGRILLS.COM

PRODUCT TECHNICAL SPECIFICATIONS

CUT-OUT DIMENSIONS: WIDTH: 29" / HEIGHT: 10" / DEPTH: 21.25"

SHIPPING DIMENSIONS: WIDTH 35" / HEIGHT 33.5" / DEPTH 30" SHIPPING WEIGHT: 168 POUNDS

ELECTRICAL REQUIREMENTS: INSTALLATION REQUIRES AN OUTDOOR 120V/15GFI ELECTRICAL OUTLET ADJACENT TO PRODUCT

COOKING CONFIGURATION: BUILT-IN GRILL WITH 2 STAINLESS STEEL BURNERS AND ROTISSERIE

\* 2" round hole must be located at rear of grill cutout. 120V GFI outlet must be located within 6' of the 2" hole.

**COUNTERTOP NOTCH DETAIL** 