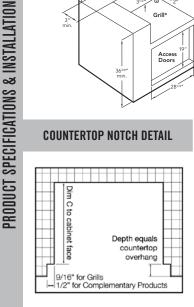

\* 2" round hole must be located at rear of grill cutout. 120V GFI outlet must be located within 6' of the 2" hole.

**COUNTERTOP NOTCH DETAIL** 