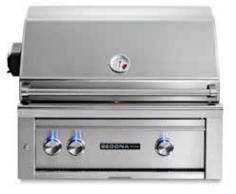

### L500R PRODUCT OVERVIEW

- Variable power—two Stainless Steel Burners combining to provide up to 46,000 BTU
- Consistent assurance—direct spark ignition with battery backup
- Perfect clarity—dual halogen grill surface lights
- Quick visibility—temperature gauge
- Easy opening—Lynx Hood Assist
- Ready rotisserie—dedicated single speed rotisserie 12,500 btu back burner, motor, spit rods, and forks
- Ample capacity—733 square inches of cooking surface (508 primary, 225 secondary)
- Beautiful illumination—blue-lit control knobs
- Steady performance—heat-stabilizing design
- Smooth opening—fluid rotation handle
- Premier platform—stainless steel grilling grates
- Steadfast durability—heavy-duty welded construction eliminates gaps where grease can collect

ROTISSERIE SYSTEM

EXPANSIVE GRILLING SURFACE

**STAINLESS STEEL BURNERS** 

SPARK IGNITION SYSTEM

**CERAMIC RADIANT BRIQUETTES** 

LYNX HOOD ASSIST

SEAMLESS WELDED CONSTRUCTION

INTEGRATED ILLUMINATION