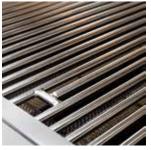

### L500R PRODUCT OVERVIEW

- Variable power—two Stainless Steel Burners combining to provide up to 46,000 BTU
- Consistent assurance—direct spark ignition with battery backup
- Perfect clarity—dual halogen grill surface lights
- Quick visibility—temperature gauge
- Easy opening—Lynx Hood Assist
- Ready rotisserie—dedicated single speed rotisserie 12,500 btu back burner, motor, spit rods, and forks
- Ample capacity—733 square inches of cooking surface (508 primary, 225 secondary)
- Beautiful illumination—blue-lit control knobs
- Steady performance—heat-stabilizing design
- Smooth opening—fluid rotation handle
- Premier platform—stainless steel grilling grates
- Steadfast durability—heavy-duty welded construction eliminates gaps where grease can collect

ROTISSERIE SYSTEM

EXPANSIVE GRILLING SURFACE

**STAINLESS STEEL BURNERS** 

SPARK IGNITION SYSTEM

**CERAMIC RADIANT BRIQUETTES** 

LYNX HOOD ASSIST

SEAMLESS WELDED CONSTRUCTION

INTEGRATED ILLUMINATION