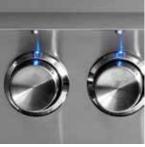

## L500FR PRODUCT OVERVIEW

- Variable power—two Stainless Steel Burners combining to provide up to 46.000 BTU
- Consistent assurance—direct spark ignition with battery backup
- Perfect clarity—dual halogen grill surface lights
- Quick visibility—temperature gauge
- Easy opening—Lynx Hood Assist Kit
- Ready rotisserie—dedicated single speed rotisserie 12,500 btu back burner, motor, spit rods, and forks
- Ample capacity—733 square inches of cooking surface (508 primary, 225 secondary)
- Beautiful illumination—blue-lit control knobs
- Steady performance—heat-stabilizing design
- Smooth opening—fluid rotation handle
- Premier platform—stainless steel grilling grates
- Steadfast durability—heavy-duty welded construction eliminates gaps where grease can collect

ROTISSERIE SYSTEM

STAINLESS STEEL BURNERS

SPARK IGNITION SYSTEM

SEAMLESS WELDED CONSTRUCTION

INTEGRATED ILLUMINATION

LYNX HOOD ASSIST

**CERAMIC RADIANT BRIQUETTES** 

**EXPANSIVE GRILLING SURFACE** 