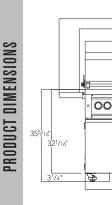

FOR MORE INFORMATION ON SEDONA BY LYNX™ SERIES PRODUCT FEATURES, PLEASE VISIT LYNXGRILLS.COM

SHIPPING DIMENSIONS: WIDTH 38.5" / HEIGHT 58.5" / DEPTH 34.25" SHIPPING WEIGHT: 254 POUNDS

PRODUCT TECHNICAL SPECIFICATIONS