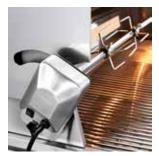

## L500FR PRODUCT OVERVIEW

- Variable power—two Stainless Steel Burners combining to provide up to 46.000 BTU
- Consistent assurance—direct spark ignition with battery backup
- Perfect clarity—dual halogen grill surface lights
- Quick visibility—temperature gauge
- Easy opening—Lynx Hood Assist Kit
- Ready rotisserie—dedicated single speed rotisserie 12,500 btu back burner, motor, spit rods, and forks
- Ample capacity—733 square inches of cooking surface (508 primary, 225 secondary)
- Beautiful illumination—blue-lit control knobs
- Steady performance—heat-stabilizing design
- Smooth opening—fluid rotation handle
- Premier platform—stainless steel grilling grates
- Steadfast durability—heavy-duty welded construction eliminates gaps where grease can collect

ROTISSERIE SYSTEM

STAINLESS STEEL BURNERS

SPARK IGNITION SYSTEM

SEAMLESS WELDED CONSTRUCTION

INTEGRATED ILLUMINATION

LYNX HOOD ASSIST

**CERAMIC RADIANT BRIQUETTES** 

**EXPANSIVE GRILLING SURFACE** 