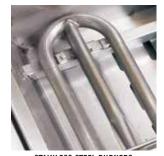

## L500FR PRODUCT OVERVIEW

- Variable power—two Stainless Steel Burners combining to provide up to 46.000 BTU
- Consistent assurance—direct spark ignition with battery backup
- Perfect clarity—dual halogen grill surface lights
- Quick visibility—temperature gauge
- Easy opening—Lynx Hood Assist Kit
- Ready rotisserie—dedicated single speed rotisserie 12,500 btu back burner, motor, spit rods, and forks
- Ample capacity—733 square inches of cooking surface (508 primary, 225 secondary)
- Beautiful illumination—blue-lit control knobs
- Steady performance—heat-stabilizing design
- Smooth opening—fluid rotation handle
- Premier platform—stainless steel grilling grates
- Steadfast durability—heavy-duty welded construction eliminates gaps where grease can collect

ROTISSERIE SYSTEM

STAINLESS STEEL BURNERS

SPARK IGNITION SYSTEM

SEAMLESS WELDED CONSTRUCTION

INTEGRATED ILLUMINATION

LYNX HOOD ASSIST

**CERAMIC RADIANT BRIQUETTES** 

**EXPANSIVE GRILLING SURFACE** 