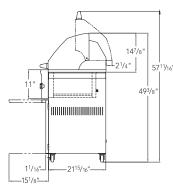

FOR MORE INFORMATION ON SEDONA BY LYNX™ SERIES PRODUCT FEATURES, PLEASE VISIT LYNXGRILLS.COM

SHIPPING DIMENSIONS: WIDTH 38.5" / HEIGHT 58.5" / DEPTH 34.25" SHIPPING WEIGHT: 254 POUNDS

PRODUCT TECHNICAL SPECIFICATIONS