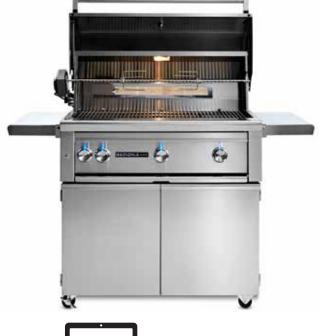

## 30" SEDONA FREESTANDING GRILL

WITH 2 STAINLESS STEEL BURNERS AND ROTISSERIE (L500FR)

## L500FR PRODUCT OVERVIEW

- Variable power—two Stainless Steel Burners combining to provide up to 46.000 BTU
- Consistent assurance—direct spark ignition with battery backup
- Perfect clarity—dual halogen grill surface lights
- Quick visibility—temperature gauge
- Easy opening—Lynx Hood Assist Kit
- Ready rotisserie—dedicated single speed rotisserie 12,500 btu back burner, motor, spit rods, and forks
- Ample capacity—733 square inches of cooking surface (508 primary, 225 secondary)
- Beautiful illumination—blue-lit control knobs
- Steady performance—heat-stabilizing design
- Smooth opening—fluid rotation handle
- Premier platform—stainless steel grilling grates
- Steadfast durability—heavy-duty welded construction eliminates gaps where grease can collect

GAS REQUIREMENTS: SHIPS IN LIQUID PROPANE OR NATURAL GAS FROM FACTORY

**ELECTRICAL REQUIREMENTS: INSTALLATION REQUIRES AN OUTDOOR** 120V/15GFI ELECTRICAL OUTLET ADJACENT TO PRODUCT

COOKING CONFIGURATION: FREESTANDING GRILL WITH 2 STAINLESS STEEL **BURNERS AND ROTISSERIE** 