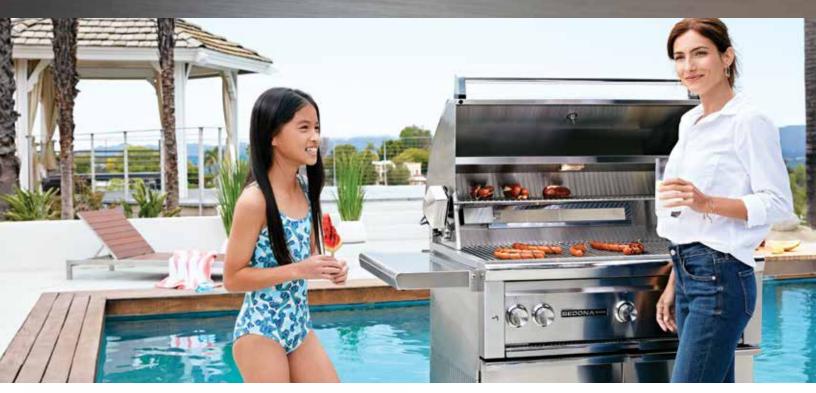

## 30" SEDONA FREESTANDING GRILL

WITH 2 STAINLESS STEEL BURNERS AND ROTISSERIE (L500FR)

## L500FR PRODUCT OVERVIEW

- Variable power—two Stainless Steel Burners combining to provide up to 46.000 BTU
- Consistent assurance—direct spark ignition with battery backup
- Perfect clarity—dual halogen grill surface lights
- Quick visibility—temperature gauge
- Easy opening—Lynx Hood Assist Kit
- Ready rotisserie—dedicated single speed rotisserie 12,500 btu back burner, motor, spit rods, and forks
- Ample capacity—733 square inches of cooking surface (508 primary, 225 secondary)
- Beautiful illumination—blue-lit control knobs
- Steady performance—heat-stabilizing design
- Smooth opening—fluid rotation handle
- Premier platform—stainless steel grilling grates
- Steadfast durability—heavy-duty welded construction eliminates gaps where grease can collect