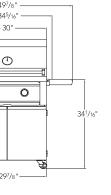

FOR MORE INFORMATION ON SEDONA BY LYNX™ SERIES PRODUCT FEATURES, PLEASE VISIT LYNXGRILLS.COM

SHIPPING DIMENSIONS: WIDTH 38.5" / HEIGHT 58.5" / DEPTH 34.25" SHIPPING WEIGHT: 254 POUNDS

PRODUCT TECHNICAL SPECIFICATIONS