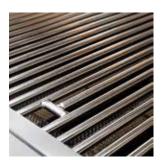

## L500FR PRODUCT OVERVIEW

- Variable power—two Stainless Steel Burners combining to provide up to 46.000 BTU
- Consistent assurance—direct spark ignition with battery backup
- Perfect clarity—dual halogen grill surface lights
- Quick visibility—temperature gauge
- Easy opening—Lynx Hood Assist Kit
- Ready rotisserie—dedicated single speed rotisserie 12,500 btu back burner, motor, spit rods, and forks
- Ample capacity—733 square inches of cooking surface (508 primary, 225 secondary)
- Beautiful illumination—blue-lit control knobs
- Steady performance—heat-stabilizing design
- Smooth opening—fluid rotation handle
- Premier platform—stainless steel grilling grates
- Steadfast durability—heavy-duty welded construction eliminates gaps where grease can collect

ROTISSERIE SYSTEM

STAINLESS STEEL BURNERS

SPARK IGNITION SYSTEM

SEAMLESS WELDED CONSTRUCTION

INTEGRATED ILLUMINATION

LYNX HOOD ASSIST

**CERAMIC RADIANT BRIQUETTES** 

**EXPANSIVE GRILLING SURFACE** 