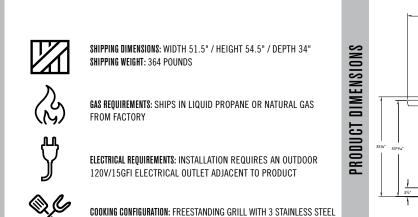

## **L700F PRODUCT OVERVIEW**

- Variable power—three Stainless Steel Burners combining to provide up to 69,000 BTU
- Consistent assurance—direct spark ignition with battery backup
- Perfect clarity—dual halogen grill surface lights
- Quick visibility—temperature gauge
- Easy opening—Lynx Hood Assist
- Steadfast durability—heavy-duty welded construction eliminates gaps where grease can collect
- Generous capacity—1,049 square inches of cooking surface (728 primary, 321 secondary)
- Beautiful illumination—blue-lit control knobs
- Steady performance—heat-stabilizing design
- Smooth opening—fluid rotation handle
- Premier platform—stainless steel grilling grates