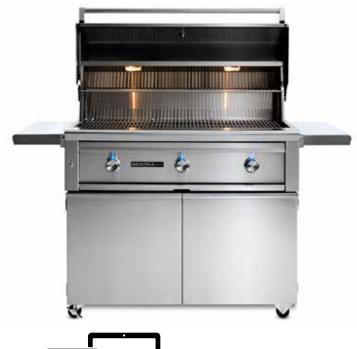

## 42" SEDONA FREESTANDING GRILL WITH 3 STAINLESS STEEL BURNERS (L700F)

## **L700F PRODUCT OVERVIEW**

- Variable power—three Stainless Steel Burners combining to provide up to 69,000 BTU
- Consistent assurance—direct spark ignition with battery backup
- Perfect clarity—dual halogen grill surface lights
- Quick visibility—temperature gauge
- Easy opening—Lynx Hood Assist
- Steadfast durability—heavy-duty welded construction eliminates gaps where grease can collect
- Generous capacity—1,049 square inches of cooking surface (728 primary, 321 secondary)
- Beautiful illumination—blue-lit control knobs
- Steady performance—heat-stabilizing design
- Smooth opening—fluid rotation handle
- Premier platform—stainless steel grilling grates

## **L700F PRODUCT FEATURES**

The Sedona by Lynx<sup>™</sup> Series is always evolving to be the best at something new. That philosophy is reflected in its features. We've refined these features to give you a grilling experience that's both simple and stunning.