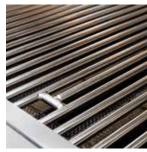

## **L700F PRODUCT OVERVIEW**

- Variable power—three Stainless Steel Burners combining to provide up to 69,000 BTU
- Consistent assurance—direct spark ignition with battery backup
- Perfect clarity—dual halogen grill surface lights
- Quick visibility—temperature gauge
- Easy opening—Lynx Hood Assist
- Steadfast durability—heavy-duty welded construction eliminates gaps where grease can collect
- Generous capacity—1,049 square inches of cooking surface (728 primary, 321 secondary)
- Beautiful illumination—blue-lit control knobs
- Steady performance—heat-stabilizing design
- Smooth opening—fluid rotation handle
- Premier platform—stainless steel grilling grates

STAINLESS STEEL BURNERS

LYNX HOOD ASSIST

BURNERS

SPARK IGNITION SYSTEM

**CERAMIC RADIANT BRIQUETTES** 

SEAMLESS WELDED CONSTRUCTION

**EXPANSIVE GRILLING SURFACE** 

INTEGRATED ILLUMINATION