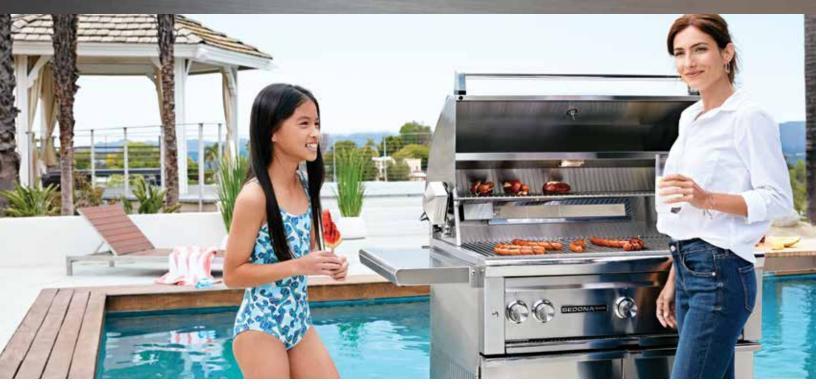

## 42" SEDONA FREESTANDING GRILL WITH 3 STAINLESS STEEL BURNERS (L700F)

## **L700F PRODUCT OVERVIEW**

- Variable power—three Stainless Steel Burners combining to provide up to 69,000 BTU
- Consistent assurance—direct spark ignition with battery backup
- Perfect clarity—dual halogen grill surface lights
- Quick visibility—temperature gauge
- Easy opening—Lynx Hood Assist
- Steadfast durability—heavy-duty welded construction eliminates gaps where grease can collect
- Generous capacity—1,049 square inches of cooking surface (728 primary, 321 secondary)
- Beautiful illumination—blue-lit control knobs
- Steady performance—heat-stabilizing design
- Smooth opening—fluid rotation handle
- Premier platform—stainless steel grilling grates