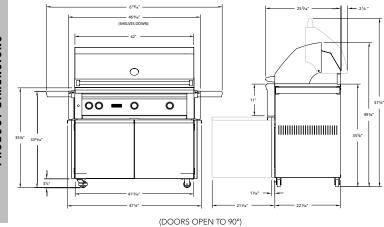

## **L700F PRODUCT OVERVIEW**

- Variable power—three Stainless Steel Burners combining to provide up to 69,000 BTU
- Consistent assurance—direct spark ignition with battery backup
- Perfect clarity—dual halogen grill surface lights
- Quick visibility—temperature gauge
- Easy opening—Lynx Hood Assist
- Steadfast durability—heavy-duty welded construction eliminates gaps where grease can collect
- Generous capacity—1,049 square inches of cooking surface (728 primary, 321 secondary)
- Beautiful illumination—blue-lit control knobs
- Steady performance—heat-stabilizing design
- Smooth opening—fluid rotation handle
- Premier platform—stainless steel grilling grates