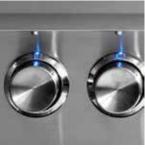

## **L600FR PRODUCT OVERVIEW**

- Variable power—three Stainless Steel Burners combining to provide up to 69.000 BTU
- Ample capacity—891 square inches of cooking surface (618 primary, 273 secondary)
- Beautiful illumination—blue-lit control knobs
- Quick visibility—temperature gauge
- Ready rotisserie—infrared back burner, rotisserie motor, spit rods, and forks
- Premier platform—stainless steel grilling grates
- Steadfast durability—heavy-duty welded construction eliminates gaps where grease can collect
- Ready rotisserie—rotisserie model includes an infrared back burner, rotisserie motor, spit rods, and forks
- Consistent assurance—direct spark ignition with battery backup
- Perfect clarity—halogen grill surface light
- Smooth opening—fluid rotation handle
- Easy opening—Lynx Hood Assist
- Complete coverage—ceramic briquettes offer even and radiant heat

ROTISSERIE SYSTEM

STAINLESS STEEL BURNERS

SPARK IGNITION SYSTEM

SEAMLESS WELDED CONSTRUCTION

INTEGRATED ILLUMINATION

LYNX HOOD ASSIST

**CERAMIC RADIANT BRIQUETTES** 

**EXPANSIVE GRILLING SURFACE** 