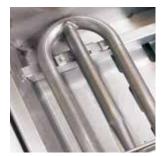

## **L600FR PRODUCT OVERVIEW**

- Variable power—three Stainless Steel Burners combining to provide up to 69.000 BTU
- Ample capacity—891 square inches of cooking surface (618 primary, 273 secondary)
- Beautiful illumination—blue-lit control knobs
- Quick visibility—temperature gauge
- Ready rotisserie—infrared back burner, rotisserie motor, spit rods, and forks
- Premier platform—stainless steel grilling grates
- Steadfast durability—heavy-duty welded construction eliminates gaps where grease can collect
- Ready rotisserie—rotisserie model includes an infrared back burner, rotisserie motor, spit rods, and forks
- Consistent assurance—direct spark ignition with battery backup
- Perfect clarity—halogen grill surface light
- Smooth opening—fluid rotation handle
- Easy opening—Lynx Hood Assist
- Complete coverage—ceramic briquettes offer even and radiant heat

ROTISSERIE SYSTEM

STAINLESS STEEL BURNERS

SPARK IGNITION SYSTEM

SEAMLESS WELDED CONSTRUCTION

INTEGRATED ILLUMINATION

LYNX HOOD ASSIST

**CERAMIC RADIANT BRIQUETTES** 

**EXPANSIVE GRILLING SURFACE** 