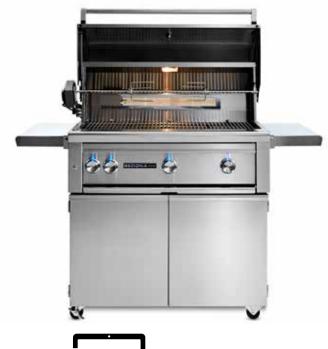

## 36" SEDONA FREESTANDING GRILL

WITH 3 STAINLESS STEEL BURNERS AND ROTISSERIE (L600FR)

## **L600FR PRODUCT OVERVIEW**

- Variable power—three Stainless Steel Burners combining to provide up to 69.000 BTU
- Ample capacity—891 square inches of cooking surface (618 primary, 273 secondary)
- Beautiful illumination—blue-lit control knobs
- Quick visibility—temperature gauge
- Ready rotisserie—infrared back burner, rotisserie motor, spit rods, and forks
- Premier platform—stainless steel grilling grates
- Steadfast durability—heavy-duty welded construction eliminates gaps where grease can collect
- Ready rotisserie—rotisserie model includes an infrared back burner, rotisserie motor, spit rods, and forks
- Consistent assurance—direct spark ignition with battery backup
- Perfect clarity—halogen grill surface light
- Smooth opening—fluid rotation handle
- Easy opening—Lynx Hood Assist
- Complete coverage—ceramic briquettes offer even and radiant heat