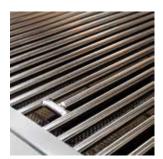

## **L600FR PRODUCT OVERVIEW**

- Variable power—three Stainless Steel Burners combining to provide up to 69.000 BTU
- Ample capacity—891 square inches of cooking surface (618 primary, 273 secondary)
- Beautiful illumination—blue-lit control knobs
- Quick visibility—temperature gauge
- Ready rotisserie—infrared back burner, rotisserie motor, spit rods, and forks
- Premier platform—stainless steel grilling grates
- Steadfast durability—heavy-duty welded construction eliminates gaps where grease can collect
- Ready rotisserie—rotisserie model includes an infrared back burner, rotisserie motor, spit rods, and forks
- Consistent assurance—direct spark ignition with battery backup
- Perfect clarity—halogen grill surface light
- Smooth opening—fluid rotation handle
- Easy opening—Lynx Hood Assist
- Complete coverage—ceramic briquettes offer even and radiant heat

ROTISSERIE SYSTEM

STAINLESS STEEL BURNERS

SPARK IGNITION SYSTEM

SEAMLESS WELDED CONSTRUCTION

INTEGRATED ILLUMINATION

LYNX HOOD ASSIST

**CERAMIC RADIANT BRIQUETTES** 

**EXPANSIVE GRILLING SURFACE** 