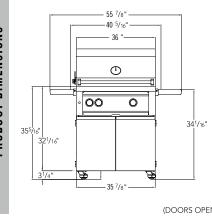

FOR MORE INFORMATION ON SEDONA BY LYNX™ SERIES PRODUCT FEATURES, PLEASE VISIT LYNXGRILLS.COM

SHIPPING DIMENSIONS: WIDTH 46" / HEIGHT 54.5" / DEPTH 31.5" SHIPPING WEIGHT: 286 POUNDS

GAS REQUIREMENTS: SHIPS IN LIQUID PROPANE OR NATURAL GAS FROM FACTORY

(DOORS OPEN TO 90°)