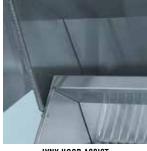

## **L600FR PRODUCT OVERVIEW**

- Variable power—three Stainless Steel Burners combining to provide up to 69.000 BTU
- Ample capacity—891 square inches of cooking surface (618 primary, 273 secondary)
- Beautiful illumination—blue-lit control knobs
- Quick visibility—temperature gauge
- Ready rotisserie—infrared back burner, rotisserie motor, spit rods, and forks
- Premier platform—stainless steel grilling grates
- Steadfast durability—heavy-duty welded construction eliminates gaps where grease can collect
- Ready rotisserie—rotisserie model includes an infrared back burner, rotisserie motor, spit rods, and forks
- Consistent assurance—direct spark ignition with battery backup
- Perfect clarity—halogen grill surface light
- Smooth opening—fluid rotation handle
- Easy opening—Lynx Hood Assist
- Complete coverage—ceramic briquettes offer even and radiant heat

ROTISSERIE SYSTEM

STAINLESS STEEL BURNERS

SPARK IGNITION SYSTEM

SEAMLESS WELDED CONSTRUCTION

INTEGRATED ILLUMINATION

LYNX HOOD ASSIST

**CERAMIC RADIANT BRIQUETTES** 

**EXPANSIVE GRILLING SURFACE** 