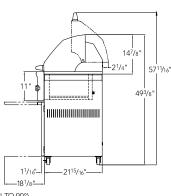

FOR MORE INFORMATION ON SEDONA BY LYNX™ SERIES PRODUCT FEATURES, PLEASE VISIT LYNXGRILLS.COM

SHIPPING DIMENSIONS: WIDTH 46" / HEIGHT 54.5" / DEPTH 31.5" SHIPPING WEIGHT: 286 POUNDS

GAS REQUIREMENTS: SHIPS IN LIQUID PROPANE OR NATURAL GAS FROM FACTORY