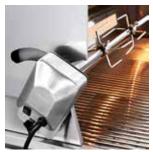

## **L600FR PRODUCT OVERVIEW**

- Variable power—three Stainless Steel Burners combining to provide up to 69.000 BTU
- Ample capacity—891 square inches of cooking surface (618 primary, 273 secondary)
- Beautiful illumination—blue-lit control knobs
- Quick visibility—temperature gauge
- Ready rotisserie—infrared back burner, rotisserie motor, spit rods, and forks
- Premier platform—stainless steel grilling grates
- Steadfast durability—heavy-duty welded construction eliminates gaps where grease can collect
- Ready rotisserie—rotisserie model includes an infrared back burner, rotisserie motor, spit rods, and forks
- Consistent assurance—direct spark ignition with battery backup
- Perfect clarity—halogen grill surface light
- Smooth opening—fluid rotation handle
- Easy opening—Lynx Hood Assist
- Complete coverage—ceramic briquettes offer even and radiant heat

ROTISSERIE SYSTEM

STAINLESS STEEL BURNERS

SPARK IGNITION SYSTEM

SEAMLESS WELDED CONSTRUCTION

INTEGRATED ILLUMINATION

LYNX HOOD ASSIST

**CERAMIC RADIANT BRIQUETTES** 

**EXPANSIVE GRILLING SURFACE** 