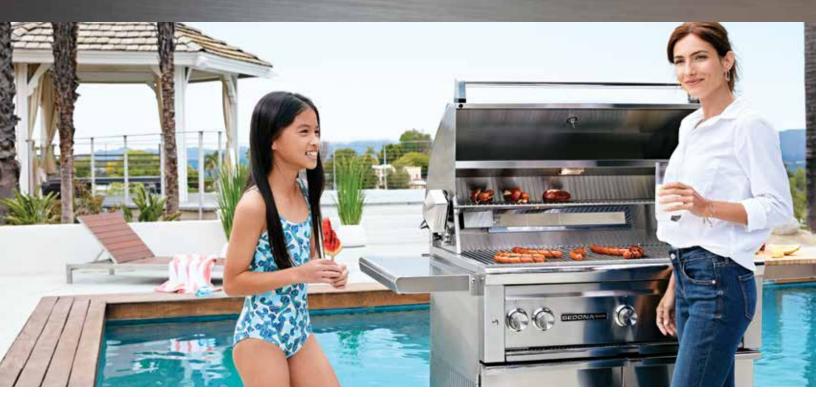

## 36" SEDONA FREESTANDING GRILL

WITH 3 STAINLESS STEEL BURNERS AND ROTISSERIE (L600FR)

## **L600FR PRODUCT OVERVIEW**

- Variable power—three Stainless Steel Burners combining to provide up to 69.000 BTU
- Ample capacity—891 square inches of cooking surface (618 primary, 273 secondary)
- Beautiful illumination—blue-lit control knobs
- Quick visibility—temperature gauge
- Ready rotisserie—infrared back burner, rotisserie motor, spit rods, and forks
- Premier platform—stainless steel grilling grates
- Steadfast durability—heavy-duty welded construction eliminates gaps where grease can collect
- Ready rotisserie—rotisserie model includes an infrared back burner, rotisserie motor, spit rods, and forks
- Consistent assurance—direct spark ignition with battery backup
- Perfect clarity—halogen grill surface light
- Smooth opening—fluid rotation handle
- Easy opening—Lynx Hood Assist
- Complete coverage—ceramic briquettes offer even and radiant heat

## **L600FR PRODUCT FEATURES**

The Sedona by Lynx™ Series is always evolving to be the best at something new. That philosophy is reflected in its features. We've refined these features to give you a grilling experience that's both simple and stunning.