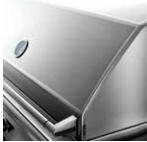

## **L600FR PRODUCT OVERVIEW**

- Variable power—three Stainless Steel Burners combining to provide up to 69.000 BTU
- Ample capacity—891 square inches of cooking surface (618 primary, 273 secondary)
- Beautiful illumination—blue-lit control knobs
- Quick visibility—temperature gauge
- Ready rotisserie—infrared back burner, rotisserie motor, spit rods, and forks
- Premier platform—stainless steel grilling grates
- Steadfast durability—heavy-duty welded construction eliminates gaps where grease can collect
- Ready rotisserie—rotisserie model includes an infrared back burner, rotisserie motor, spit rods, and forks
- Consistent assurance—direct spark ignition with battery backup
- Perfect clarity—halogen grill surface light
- Smooth opening—fluid rotation handle
- Easy opening—Lynx Hood Assist
- Complete coverage—ceramic briquettes offer even and radiant heat

ROTISSERIE SYSTEM

STAINLESS STEEL BURNERS

SPARK IGNITION SYSTEM

SEAMLESS WELDED CONSTRUCTION

INTEGRATED ILLUMINATION

LYNX HOOD ASSIST

**CERAMIC RADIANT BRIQUETTES** 

**EXPANSIVE GRILLING SURFACE** 