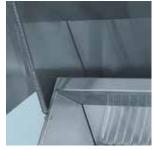

**CERAMIC BURNER** 

LYNX HOOD ASSIST

**FOR MORE** INFORMATION ON LYNX PROFESSIONAL PRODUCT FEATURES, PLEASE VISIT LYNXGRILLS.COM

PRODUCT DIMENSIONS: WIDTH: 27" / HEIGHT: 25" / DEPTH: 25.38" CUT OUT DIMENSIONS: WIDTH: 26" / HEIGHT: 10.88" / DEPTH: 22"