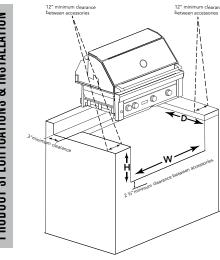

**CERAMIC BURNER** 

LYNX HOOD ASSIST

**FOR MORE** INFORMATION ON LYNX PROFESSIONAL PRODUCT FEATURES, PLEASE VISIT LYNXGRILLS.COM

PRODUCT DIMENSIONS: WIDTH: 27" / HEIGHT: 25" / DEPTH: 25.38" CUT OUT DIMENSIONS: WIDTH: 26" / HEIGHT: 10.88" / DEPTH: 22"

SHIPPING DIMENSIONS: WIDTH 38.50" / HEIGHT 37" / DEPTH 32.50" SHIPPING WEIGHT: 200 POUNDS

PRODUCT TECHNICAL SPECIFICATIONS

GAS REQUIREMENTS: SHIPS IN LIQUID PROPANE OR NATURAL GAS FROM FACTORY

**ELECTRICAL REQUIREMENTS: INSTALLATION REQUIRES AN OUTDOOR** 120V/15GFI ELECTRICAL OUTLET ADJACENT TO PRODUCT