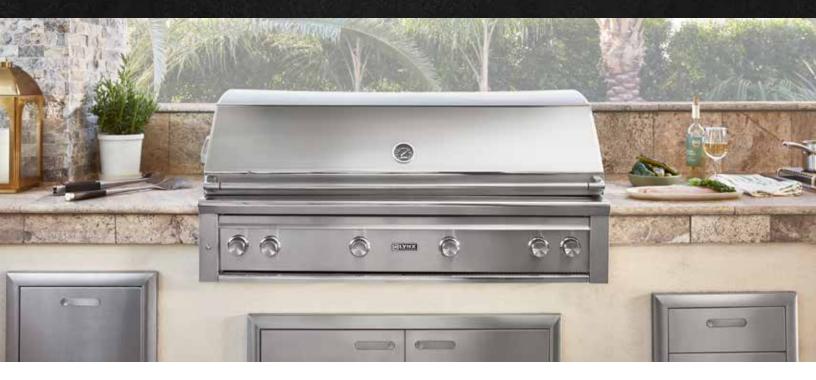

## 27" PROFESSIONAL BUILT-IN GRILL

TRIDENT™ AND CERAMIC WITH ROTISSERIE (L27TR)

## L27TR PRODUCT OVERVIEW

- Cooking system: Ceramic Briquettes over Ceramic Burner and Trident<sup>TM</sup> Burner, 48000 BTUs
- Impressive Heat Distribution—resulting in even cooking
- Independent cooking zones—2 burners
- Ample capacity—685 square inches of cooking surface (470 primary, 215 secondary)
- Slow-cooking excellence—with a dual-position rotisserie internally powered by a heavy-duty three-speed motor, and a rear infrared burner delivering up to 14,000 BTU
- Indulgent extra—premium smoker box included
- Beautiful illumination-backlit blue-lit control knobs
- Steady performance—heat-stabilizing design
- Reliable speed—Hot Surface Ignition system lights burners quickly and safely
- Perfect clarity—halogen grill surface light
- Quick visibility—temperature gauge
- Easy opening—Lynx Hood Assist
- Smooth movement—fluid rotation handle
- Premier platform—stainless steel grilling grates
- Steadfast durability—heavy-duty welded construction eliminates gaps where grease can collect
- Open options—available in Natural Gas and LP