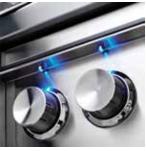

## L27TR PRODUCT OVERVIEW

- Cooking system: Ceramic Briquettes over Ceramic Burner and Trident<sup>TM</sup> Burner, 48000 BTUs
- Impressive Heat Distribution—resulting in even cooking
- Independent cooking zones—2 burners
- Ample capacity—685 square inches of cooking surface (470 primary, 215 secondary)
- Slow-cooking excellence—with a dual-position rotisserie internally powered by a heavy-duty three-speed motor, and a rear infrared burner delivering up to 14,000 BTU
- Indulgent extra—premium smoker box included
- Beautiful illumination-backlit blue-lit control knobs
- Steady performance—heat-stabilizing design
- Reliable speed—Hot Surface Ignition system lights burners quickly and safely
- Perfect clarity—halogen grill surface light
- Quick visibility—temperature gauge
- Easy opening—Lynx Hood Assist
- Smooth movement—fluid rotation handle
- Premier platform—stainless steel grilling grates
- Steadfast durability—heavy-duty welded construction eliminates gaps where grease can collect
- Open options—available in Natural Gas and LP