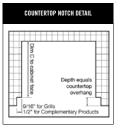

**CERAMIC BURNER** 

LYNX HOOD ASSIST

**FOR MORE** INFORMATION ON LYNX PROFESSIONAL PRODUCT FEATURES, PLEASE VISIT LYNXGRILLS.COM

PRODUCT DIMENSIONS: WIDTH: 27" / HEIGHT: 25" / DEPTH: 25.38" CUT OUT DIMENSIONS: WIDTH: 26" / HEIGHT: 10.88" / DEPTH: 22"