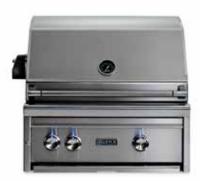

## 27" PROFESSIONAL BUILT-IN GRILL

TRIDENT™ AND CERAMIC WITH ROTISSERIE (L27TR)

## L27TR PRODUCT OVERVIEW

- Cooking system: Ceramic Briquettes over Ceramic Burner and Trident<sup>TM</sup> Burner, 48000 BTUs
- Impressive Heat Distribution—resulting in even cooking
- Independent cooking zones—2 burners
- Ample capacity—685 square inches of cooking surface (470 primary, 215 secondary)
- Slow-cooking excellence—with a dual-position rotisserie internally powered by a heavy-duty three-speed motor, and a rear infrared burner delivering up to 14,000 BTU
- Indulgent extra—premium smoker box included
- Beautiful illumination-backlit blue-lit control knobs
- Steady performance—heat-stabilizing design
- Reliable speed—Hot Surface Ignition system lights burners quickly and safely
- Perfect clarity—halogen grill surface light
- Quick visibility—temperature gauge
- Easy opening—Lynx Hood Assist
- Smooth movement—fluid rotation handle
- Premier platform—stainless steel grilling grates
- Steadfast durability—heavy-duty welded construction eliminates gaps where grease can collect
- Open options—available in Natural Gas and LP