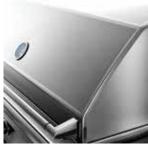

**CERAMIC BURNER** 

LYNX HOOD ASSIST

**FOR MORE** INFORMATION ON LYNX PROFESSIONAL PRODUCT FEATURES, PLEASE VISIT LYNXGRILLS.COM

PRODUCT DIMENSIONS: WIDTH: 27" / HEIGHT: 25" / DEPTH: 25.38" CUT OUT DIMENSIONS: WIDTH: 26" / HEIGHT: 10.88" / DEPTH: 22"