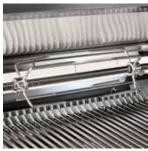

**CERAMIC BURNER** 

LYNX HOOD ASSIST

**FOR MORE** INFORMATION ON LYNX PROFESSIONAL PRODUCT FEATURES, PLEASE VISIT LYNXGRILLS.COM

PRODUCT DIMENSIONS: WIDTH: 27" / HEIGHT: 25" / DEPTH: 25.38" CUT OUT DIMENSIONS: WIDTH: 26" / HEIGHT: 10.88" / DEPTH: 22"