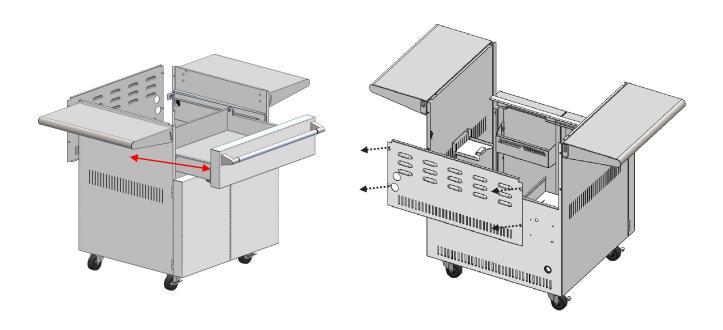

## L30AG

- 1. Remove the four screws on the back panel.
- 2. Slide out the drawer and remove completely.
- 3. Next remove the screws which attach the rails and remove the rails to begin installation.

4. Carefully lift the Asado Grill and position it above the cart.

5. Place the Asado Grill inside the cart frame.