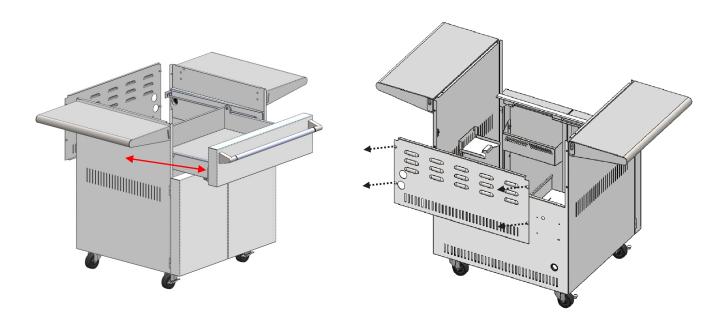

## L30AG

- 1. Remove the four screws on the back panel.
- 2. Slide out the drawer and remove completely.
- 3. Next remove the screws which attach the rails and remove the rails to begin installation.

4. Carefully lift the Asado Grill and position it above the cart.

5. Place the Asado Grill inside the cart frame.

## L30 Grill

- 1. Remove the four screws on the back panel.
- 2. Slide out the drawer and remove completely.
- 3. Next remove the screws which attach the rails and remove the rails to begin installation.

4. Carefully lift the 30" Grill and position it above the cart.

5. Place the 30" Grill inside the cart frame.

Once the grill has been placed inside the cart. You will remove the following screws and replace them with the supplied secrews.