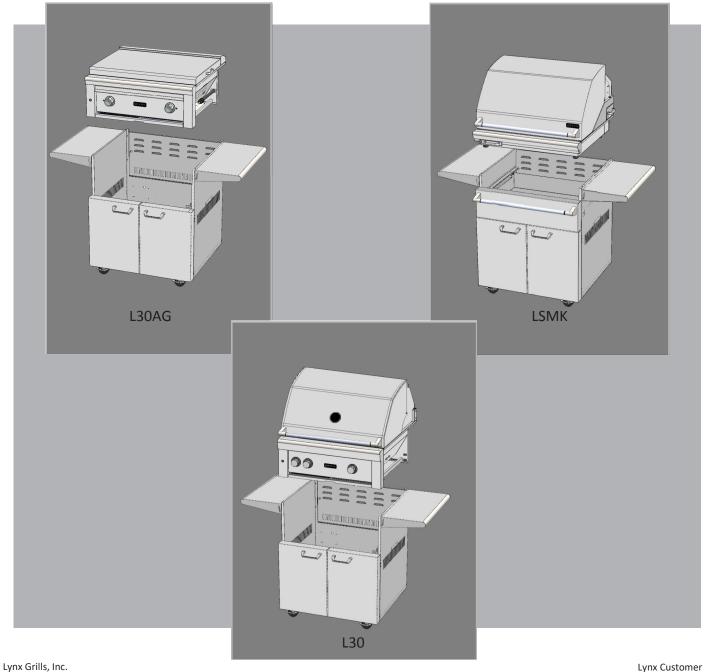

## Lynx 30" Universal Cart

L30, L30AG, and LSMK

The following instructions are provided to help you install the Asado, 30" Grill, or Sonoma Smoker on the L30CART.

IMPORTANT: Be sure the L30CART's casters are locked to avoid movement when installing the the grill.

Warning: The L30AG is approximately 208 lbs., the LSMK is approximately 135 lbs, and the L30 grill is approximately 241 lbs.

You will require assistance to lift and install any of these items onto the cart.

Tools required: Rags, newspaper (to place any items on), philips head screwdriver, and gloves.

This cart is intended for use with the Lynx 30" Professional Grill, 30" Asado Grill, and the 30" Sonoma Smoker only.