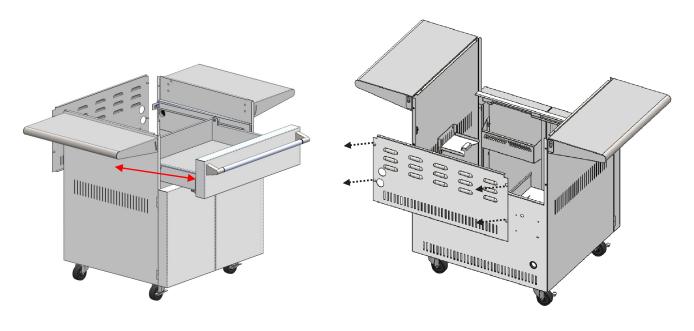

## L30 Grill

- 1. Remove the four screws on the back panel.
- 2. Slide out the drawer and remove completely.
- 3. Next remove the screws which attach the rails and remove the rails to begin installation.

4. Carefully lift the 30" Grill and position it above the cart.

5. Place the 30" Grill inside the cart frame.

Once the grill has been placed inside the cart. You will remove the following screws and replace them with the supplied secrews.