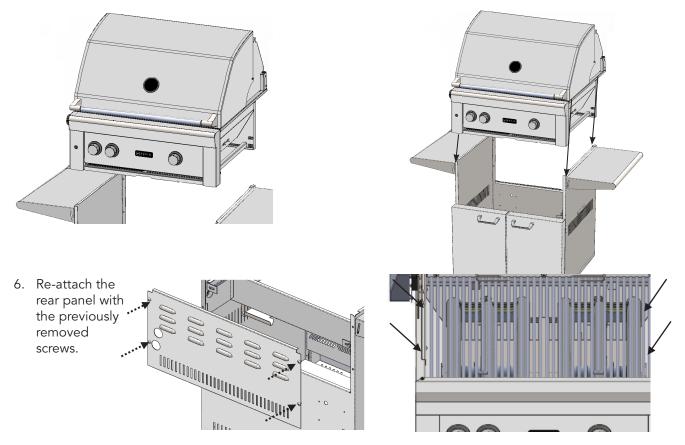

## L30 Grill

- 1. Remove the four screws on the back panel.
- 2. Slide out the drawer and remove completely.
- 3. Next remove the screws which attach the rails and remove the rails to begin installation.

4. Carefully lift the 30" Grill and position it above the cart.

5. Place the 30" Grill inside the cart frame.

Once the grill has been placed inside the cart. You will remove the following screws and replace them with the supplied secrews.