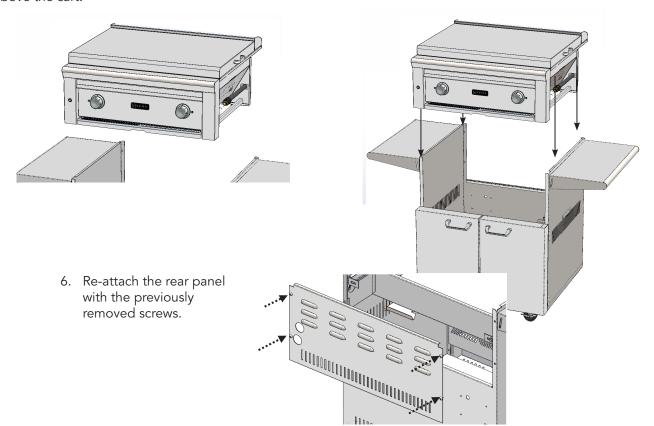

## L30AG

- 1. Remove the four screws on the back panel.
- 2. Slide out the drawer and remove completely.
- 3. Next remove the screws which attach the rails and remove the rails to begin installation.

4. Carefully lift the Asado Grill and position it above the cart.

5. Place the Asado Grill inside the cart frame.

Once the smoker has been placed inside the cart. You will remove the following screws and replace them with the supplied secrews.

Lynx Grills, Inc. 62201 Hwy 82 West Greenwood, MS 38930 Service: (888)-289-5969 Fax: (562) 299-6978 www.lynxgrills.com