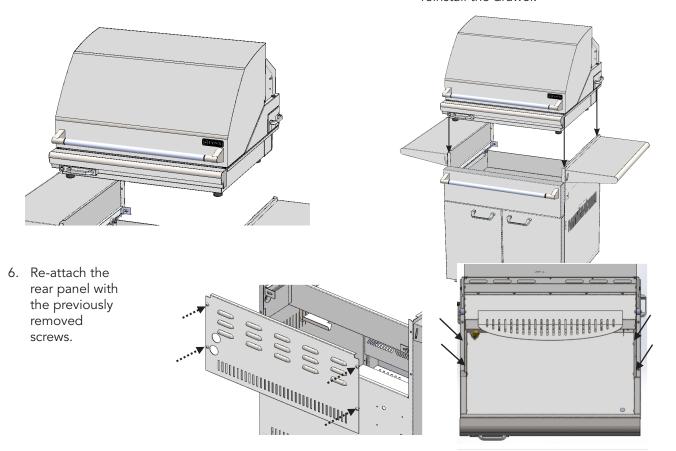

## **LSMK**

- 1. Remove the four screws on the back panel.
- 2. Slide out the drawer or remove completely to install.

3. Carefully lift the Sonoma Smoker and position it above the cart.

4. Place the smoker inside the cart frame. Once the smoker is in the cart you can reinstall the drawer.

Once the smoker has been placed inside the cart. You will remove the following screws and replace them with the supplied secrews.

Lynx Grills, Inc. 62201 Hwy 82 West Greenwood, MS 38930 Service: (888)-289-5969 Fax: (562) 299-6978 www.lynxgrills.com