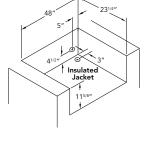

#### **L700 ISLAND PREPARATION**

\* 2" round hole must be located at rear of grill cutout. 120V GFI outlet must be located within 6' of the 2" hole.

# **INSULATING JACKET**

Note: Insulating jacket required for all grills installed into a combustible enclosure. For natural gas grills,