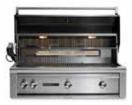

#### L700R PRODUCT OVERVIEW

- Variable power—three Stainless Steel Burners combining to provide up to 69,000 BTU
- Consistent assurance—direct spark ignition with battery backup
- Perfect clarity—dual halogen grill surface lights
- Quick visibility—temperature gauge
- Easy opening—Lynx Hood Assist
- Ready rotisserie—dedicated rotisserie back burner, motor, spit rods, and forks
- Generous capacity—1,049 square inches of cooking surface (728 primary, 321 secondary)
- Beautiful illumination—blue-lit control knobs
- Steady performance—heat-stabilizing design
- Smooth opening—fluid rotation handle
- Premier platform—stainless steel grilling grates
- Steadfast durability—heavy-duty welded construction eliminates gaps where grease can collect

ROTISSERIE SYSTEM

STAINLESS STEEL BURNERS

**CERAMIC RADIANT BRIQUETTES** 

SEAMLESS WELDED CONSTRUCTION

**EXPANSIVE GRILLING SURFACE** 

SPARK IGNITION SYSTEM

LYNX HOOD ASSIST

INTEGRATED ILLUMINATION