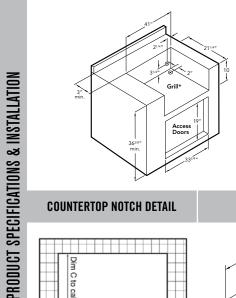

**FOR MORE** INFORMATION ON SEDONA BY LYNX™ SERIES PRODUCT FEATURES, PLEASE VISIT LYNXGRILLS.COM

CUT-OUT DIMENSIONS: WIDTH: 41" / HEIGHT: 10" / DEPTH: 21.25"

SHIPPING DIMENSIONS: WIDTH 34" / HEIGHT 47" / DEPTH 30" SHIPPING WEIGHT: 240 POUNDS

#### **L700 ISLAND PREPARATION**

\* 2" round hole must be located at rear of grill cutout. 120V GFI outlet must be located within 6' of the 2" hole.

## **COUNTERTOP NOTCH DETAIL**