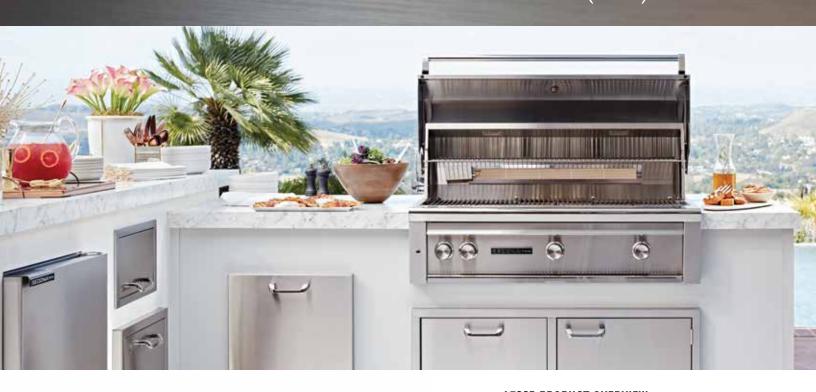

# 42" SEDONA BUILT-IN GRILL

WITH 3 STAINLESS STEEL BURNERS AND ROTISSERIE (L700R)

OPEN VIEW

#### L700R PRODUCT OVERVIEW

- Variable power—three Stainless Steel Burners combining to provide up to 69,000 BTU
- Consistent assurance—direct spark ignition with battery backup
- Perfect clarity—dual halogen grill surface lights
- Quick visibility—temperature gauge
- Easy opening—Lynx Hood Assist
- Ready rotisserie—dedicated rotisserie back burner, motor, spit rods, and forks
- Generous capacity—1,049 square inches of cooking surface (728 primary, 321 secondary)
- Beautiful illumination—blue-lit control knobs
- Steady performance—heat-stabilizing design
- Smooth opening—fluid rotation handle
- Premier platform—stainless steel grilling grates
- Steadfast durability—heavy-duty welded construction eliminates gaps where grease can collect