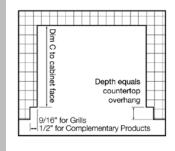

TION

**FOR MORE** INFORMATION ON SEDONA BY LYNX™ SERIES PRODUCT FEATURES, PLEASE VISIT LYNXGRILLS.COM



CUT-OUT DIMENSIONS: WIDTH: 41" / HEIGHT: 10" / DEPTH: 21.25"



SHIPPING DIMENSIONS: WIDTH 34" / HEIGHT 47" / DEPTH 30" SHIPPING WEIGHT: 240 POUNDS



PRODUCT TECHNICAL SPECIFICATIONS

GAS REQUIREMENTS: SHIPS IN LIQUID PROPANE OR NATURAL GAS FROM FACTORY



**ELECTRICAL REQUIREMENTS: INSTALLATION REQUIRES AN OUTDOOR** 120V/15GFI ELECTRICAL OUTLET ADJACENT TO PRODUCT



COOKING CONFIGURATION: BUILT-IN GRILL WITH ROTISSERIE, 1 PROSEAR INFRARED BURNER AND 2 STAINLESS STEEL BURNERS

#### **L700 ISLAND PREPARATION**



\* 2" round hole must be located at rear of grill cutout. 120V GFI outlet must be located within 6' of the 2" hole.

## **COUNTERTOP NOTCH DETAIL**

# **INSULATING JACKET**





Note: Insulating jacket required for all grills installed into a combustible enclosure. For natural gas grills,