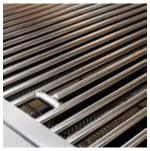

#### L700R PRODUCT OVERVIEW

- Variable power—three Stainless Steel Burners combining to provide up to 69,000 BTU
- Consistent assurance—direct spark ignition with battery backup
- Perfect clarity—dual halogen grill surface lights
- Quick visibility—temperature gauge
- Easy opening—Lynx Hood Assist
- Ready rotisserie—dedicated rotisserie back burner, motor, spit rods, and forks
- Generous capacity—1,049 square inches of cooking surface (728 primary, 321 secondary)
- Beautiful illumination—blue-lit control knobs
- Steady performance—heat-stabilizing design
- Smooth opening—fluid rotation handle
- Premier platform—stainless steel grilling grates
- Steadfast durability—heavy-duty welded construction eliminates gaps where grease can collect

ROTISSERIE SYSTEM

STAINLESS STEEL BURNERS

**CERAMIC RADIANT BRIQUETTES** 

SEAMLESS WELDED CONSTRUCTION

**EXPANSIVE GRILLING SURFACE** 

SPARK IGNITION SYSTEM

LYNX HOOD ASSIST

INTEGRATED ILLUMINATION