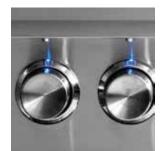

#### L700R PRODUCT OVERVIEW

- Variable power—three Stainless Steel Burners combining to provide up to 69,000 BTU
- Consistent assurance—direct spark ignition with battery backup
- Perfect clarity—dual halogen grill surface lights
- Quick visibility—temperature gauge
- Easy opening—Lynx Hood Assist
- Ready rotisserie—dedicated rotisserie back burner, motor, spit rods, and forks
- Generous capacity—1,049 square inches of cooking surface (728 primary, 321 secondary)
- Beautiful illumination—blue-lit control knobs
- Steady performance—heat-stabilizing design
- Smooth opening—fluid rotation handle
- Premier platform—stainless steel grilling grates
- Steadfast durability—heavy-duty welded construction eliminates gaps where grease can collect

ROTISSERIE SYSTEM

STAINLESS STEEL BURNERS

**CERAMIC RADIANT BRIQUETTES** 

SEAMLESS WELDED CONSTRUCTION

**EXPANSIVE GRILLING SURFACE** 

SPARK IGNITION SYSTEM

LYNX HOOD ASSIST

INTEGRATED ILLUMINATION