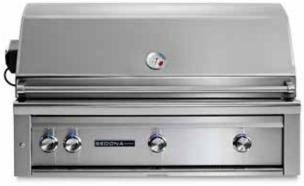

# 42" SEDONA BUILT-IN GRILL

WITH 3 STAINLESS STEEL BURNERS AND ROTISSERIE (L700R)

OPEN VIEW

#### L700R PRODUCT OVERVIEW

- Variable power—three Stainless Steel Burners combining to provide up to 69,000 BTU
- Consistent assurance—direct spark ignition with battery backup
- Perfect clarity—dual halogen grill surface lights
- Quick visibility—temperature gauge
- Easy opening—Lynx Hood Assist
- Ready rotisserie—dedicated rotisserie back burner, motor, spit rods, and forks
- Generous capacity—1,049 square inches of cooking surface (728 primary, 321 secondary)
- Beautiful illumination—blue-lit control knobs
- Steady performance—heat-stabilizing design
- Smooth opening—fluid rotation handle
- Premier platform—stainless steel grilling grates
- Steadfast durability—heavy-duty welded construction eliminates gaps where grease can collect

### L700R PRODUCT FEATURES

The Sedona by Lynx™ Series is always evolving to be the best at something new. That philosophy is reflected in its features. We've refined these features to give you a grilling experience that's both simple and stunning.