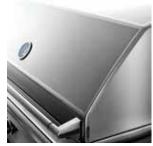

# 42" SEDONA BUILT-IN GRILL

WITH 3 STAINLESS STEEL BURNERS AND ROTISSERIE (L700R)

OPEN VIEW

### L700R PRODUCT FEATURES

The Sedona by Lynx™ Series is always evolving to be the best at something new. That philosophy is reflected in its features. We've refined these features to give you a grilling experience that's both simple and stunning.