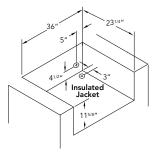

#### **L500 ISLAND PREPARATION**

\* 2" round hole must be located at rear of grill cutout. 120V GFI outlet must be located within 6' of the