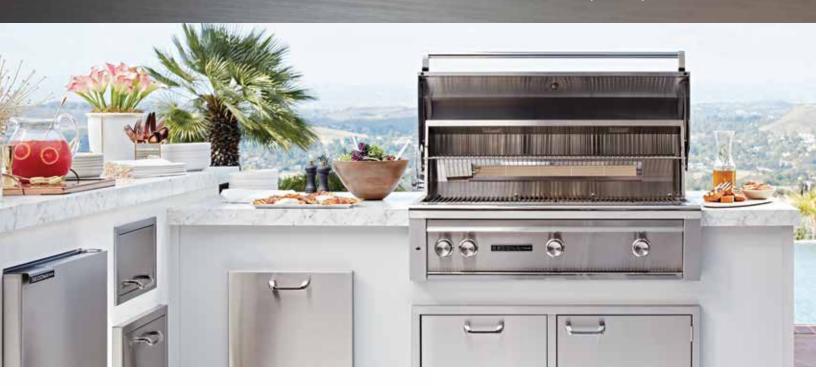

## **L500R PRODUCT OVERVIEW**

- Variable power—two Stainless Steel Burners combining to provide up to 46,000 BTU
- Consistent assurance—direct spark ignition with battery backup
- Perfect clarity—dual halogen grill surface lights
- Quick visibility—temperature gauge
- Easy opening—Lynx Hood Assist
- Ready rotisserie—dedicated rotisserie back burner, motor, spit rods, and forks
- Ample capacity—733 square inches of cooking surface (508 primary, 225 secondary)
- Beautiful illumination—blue-lit control knobs
- Steady performance—heat-stabilizing design
- Smooth opening—fluid rotation handle
- Premier platform—stainless steel grilling grates
- Steadfast durability—heavy-duty welded construction eliminates gaps where grease can collect

## **L500R PRODUCT FEATURES**

The Sedona by Lynx™ Series is always evolving to be the best at something new. That philosophy is reflected in its features. We've refined these features to give you a grilling experience that's both simple and stunning.