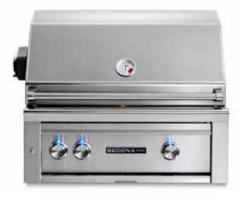

# 30" SEDONA BUILT-IN GRILL

WITH 2 STAINLESS STEEL BURNERS AND ROTISSERIE (L500R)

OPEN VIEW

## **L500R PRODUCT OVERVIEW**

- Variable power—two Stainless Steel Burners combining to provide up to 46,000 BTU
- Consistent assurance—direct spark ignition with battery backup
- Perfect clarity—dual halogen grill surface lights
- Quick visibility—temperature gauge
- Easy opening—Lynx Hood Assist
- Ready rotisserie—dedicated rotisserie back burner, motor, spit rods, and forks
- Ample capacity—733 square inches of cooking surface (508 primary, 225 secondary)
- Beautiful illumination—blue-lit control knobs
- Steady performance—heat-stabilizing design
- Smooth opening—fluid rotation handle
- Premier platform—stainless steel grilling grates
- Steadfast durability—heavy-duty welded construction eliminates gaps where grease can collect

COOKING CONFIGURATION: BUILT-IN GRILL WITH 2 STAINLESS STEEL **BURNERS AND ROTISSERIE** 