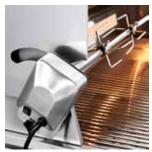

## **L500R PRODUCT OVERVIEW**

- Variable power—two Stainless Steel Burners combining to provide up to 46,000 BTU
- Consistent assurance—direct spark ignition with battery backup
- Perfect clarity—dual halogen grill surface lights
- Quick visibility—temperature gauge
- Easy opening—Lynx Hood Assist
- Ready rotisserie—dedicated rotisserie back burner, motor, spit rods, and forks
- Ample capacity—733 square inches of cooking surface (508 primary, 225 secondary)
- Beautiful illumination—blue-lit control knobs
- Steady performance—heat-stabilizing design
- Smooth opening—fluid rotation handle
- Premier platform—stainless steel grilling grates
- Steadfast durability—heavy-duty welded construction eliminates gaps where grease can collect

ROTISSERIE SYSTEM

STAINLESS STEEL BURNERS

**CERAMIC RADIANT BRIQUETTES** 

SEAMLESS WELDED CONSTRUCTION

**EXPANSIVE GRILLING SURFACE** 

SPARK IGNITION SYSTEM

LYNX HOOD ASSIST

INTEGRATED ILLUMINATION