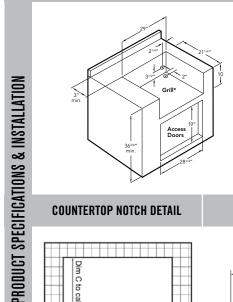

#### **L500 ISLAND PREPARATION**

\* 2" round hole must be located at rear of grill cutout. 120V GFI outlet must be located within 6' of the

#### **COUNTERTOP NOTCH DETAIL**

**INSULATING JACKET** 

Note: Insulating jacket required for all grills installed into a combustible enclosure. For natural gas grills,