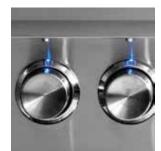

## **L500R PRODUCT OVERVIEW**

- Variable power—two Stainless Steel Burners combining to provide up to 46,000 BTU
- Consistent assurance—direct spark ignition with battery backup
- Perfect clarity—dual halogen grill surface lights
- Quick visibility—temperature gauge
- Easy opening—Lynx Hood Assist
- Ready rotisserie—dedicated rotisserie back burner, motor, spit rods, and forks
- Ample capacity—733 square inches of cooking surface (508 primary, 225 secondary)
- Beautiful illumination—blue-lit control knobs
- Steady performance—heat-stabilizing design
- Smooth opening—fluid rotation handle
- Premier platform—stainless steel grilling grates
- Steadfast durability—heavy-duty welded construction eliminates gaps where grease can collect